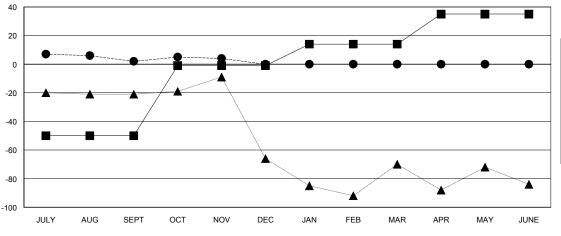

#### GOALS AND ACTUAL MEMBERS CUMULATIVE

| - CURRENT YEAR GOALS FOR NEW |  |
|------------------------------|--|
| MEMDEDS                      |  |

- CURRENT YEAR ACTUAL MEMBERS

- ▲ - LAST YEAR ACTUAL MEMBERS